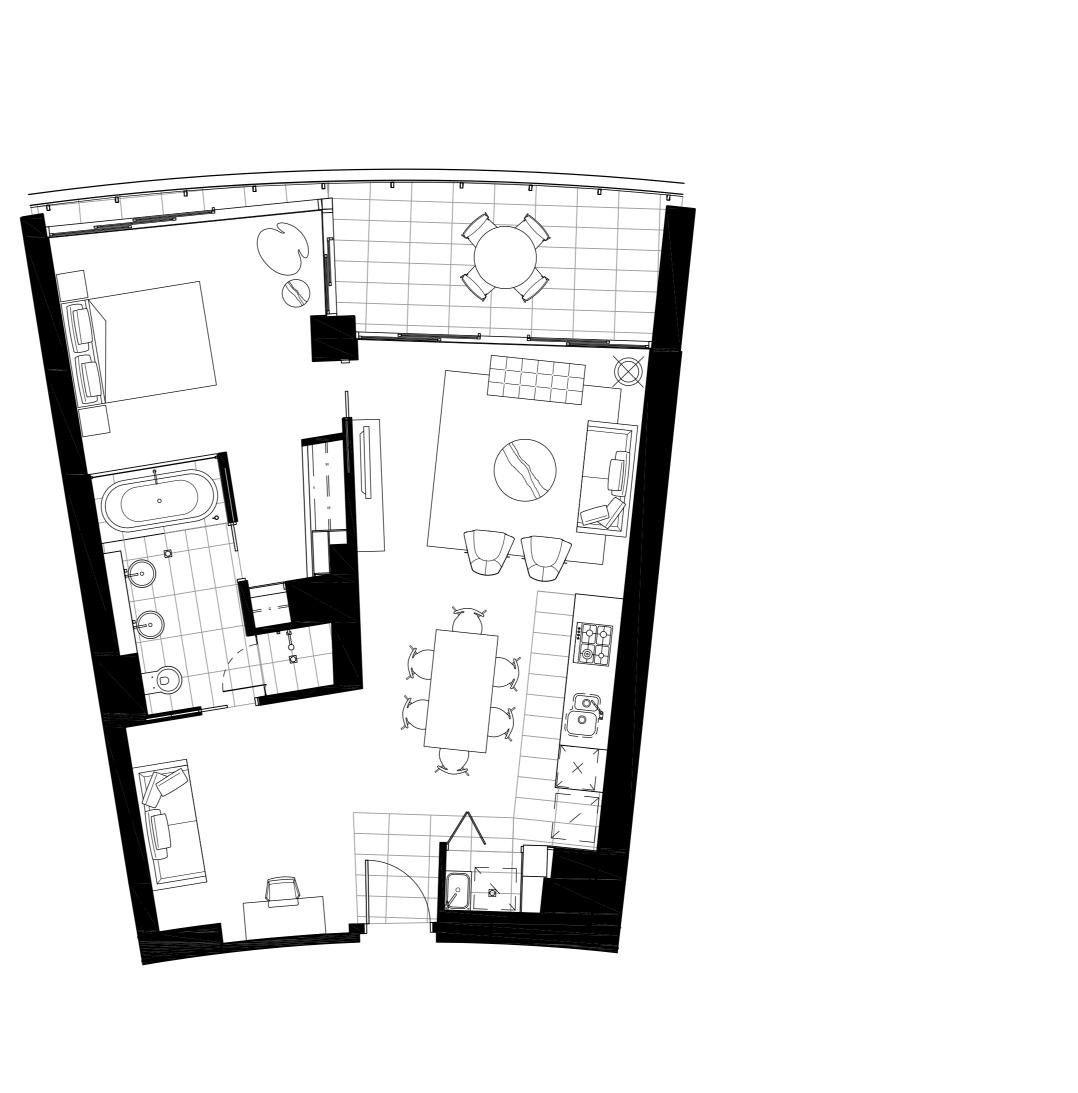

## **TOWER 2**

Internal m<sup>2</sup> 73

Terrace m<sup>2</sup> 14

Total Area m<sup>2</sup> 87

## TYPE C

1 bedroom + study

1 bathroom

Finish: The Oracle Standard

## LEVEL 3 - 11

IMPORTANT NOTICE: South Sky Investments Pty Ltd (Receivers and Managers Appointed) (ACN 097 092 709) and Property Sales and Services Group Pty Ltd (ACN 147 901 068) do not make any representation or warranty (expressed or implied) as to anything that appears within this document. Potential buyers accept this document on condition that they will make their own inquiries and investigations about The Oracle and verify all information on which they intend to rely if they proceed to purchase an apartment.